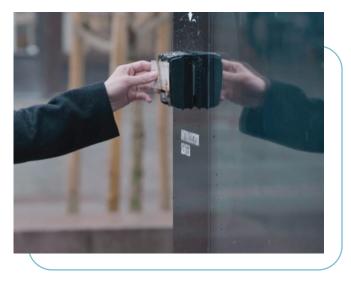

#### More payment methods

W TO

Nayax enables different payment choices, including credit cards, debit cards, EMV chip cards, NFC payments, mobile apps and QR codes.

900

GO DIRECTLY TO SURF LIFE SAVING AUST

#### Easy integration, easy to install

Nayax's card readers can be retrofitted and integrated easily with any existing solution. Our card readers work alongside cash payments, complementing existing coin mechanisms.