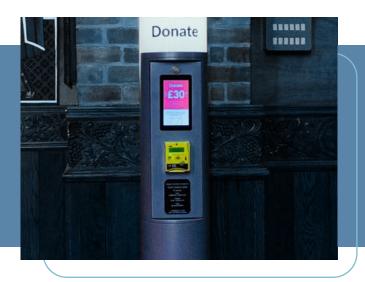

#### Preset amounts

You can set up to 6 different donation amounts at one time, to ensure that donors are comfortable giving what they can, without being limited to cash in their wallets.

#### **Cashless transaction monitor**

See at a glance the number of donations received

Provide donors with the opportunity to give more using cashless payments!