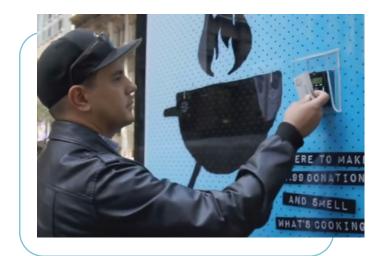

#### More payment methods

W TO

Nayax enables different payment choices, including credit cards, debit cards, EMV chip cards, NFC payments, mobile apps and QR codes.

900

GO DIRECTLY TO SURF LIFE SAVING AUST

#### Preset amounts

You can set up to 6 different donation amounts at one time, to ensure that donors are comfortable giving what they can, without being limited to cash in their wallets.